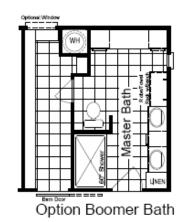

## The Benbrook 64





30' wide 3 Baths

Model KH30644B 4 Bedrooms, 3 Baths 1,920 Sq. Ft.

330 Ft. Worth, TX. 7-21

- 8 1/2' Flat Ceilings Throughout
- Dual Pane Windows
- 60" Master Shower
- Island and Social Bar

- Pantry
- 6' Slip Tub in Master
- Huge Master Closet
- Exceptional Plan With 3 Baths

Copyright © Palm Harbor Homes, Inc. Because Palm Harbor Homes has a continuous product updating and improvement process, prices, plans, dimensions, features, materials, specifications and availability are subject to change without notice or obligation. Please refer to working drawings for actual dimensions. Renderings and floor plans are artist's depictions only and may vary from the completed home. Square footage calculations and room dimensions are approximate subject to industry standards.

Rev. 3-20