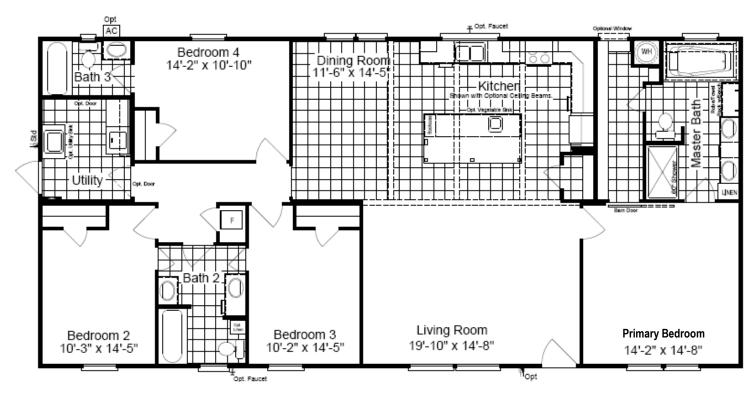

## The Benbrook 64

30' wide 3 Baths

Model KH30644B 4 Bedrooms, 3 Baths 1,920 Sq. Ft.

330 Ft. Worth, TX. 7-21

- 8 1/2' Flat Ceilings Throughout
- Dual Pane Windows
- 60" Master Shower
- Island and Social Bar

- Pantry
- 6' Slip Tub in Master
- Huge Master Closet
- Exceptional Plan With 3 Baths

Copyright © Palm Harbor Homes, Inc. Because Palm Harbor Homes has a continuous product updating and improvement process, prices, plans, dimensions, features, materials, specifications and availability are subject to change without notice or obligation. Please refer to working drawings for actual dimensions. Renderings and floor plans are artist's depictions only and may vary from the completed home. Square footage calculations and room dimensions are approximate subject to industry standards.