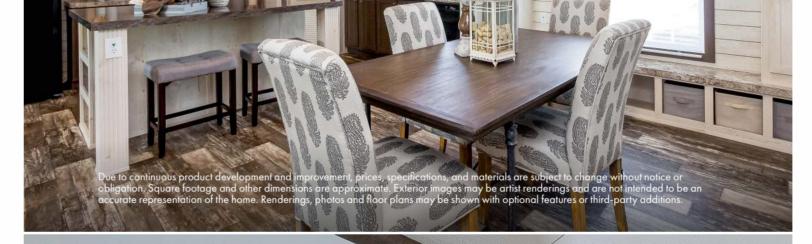

## INTERIOR

- Carpet
- Congoleum<sup>®</sup> DiamondFlor<sup>™</sup> Linoleum
  - Textured Ceilings with Square Edge
- 615 Flat Interior Trim Ceiling / Floor
- Upgrade Window / Door Trim
- Framed Mirror in Master (Model Specific)
- Cordless Blinds Throughout
- Wire Shelving in Closet
- Tape & Texture Master Bed, Living, Dining
- 3/8" Vinyl Over Gypsum Other Areas
- Standard Countertops
- 2-Panel Arch Top Interior Doors
- 30" Louver Utility Door
- 32" Overhead Cabinets with Cubbies
- MDF Shaker Cabinet Doors
- Center Shelves and Lined Cabinets
- 3/4" MDF Cabinet Stiles
- Hidden Cabinet Hinges with Knobs
- Refrigerator Overhead Cubby
- Entertainment Center