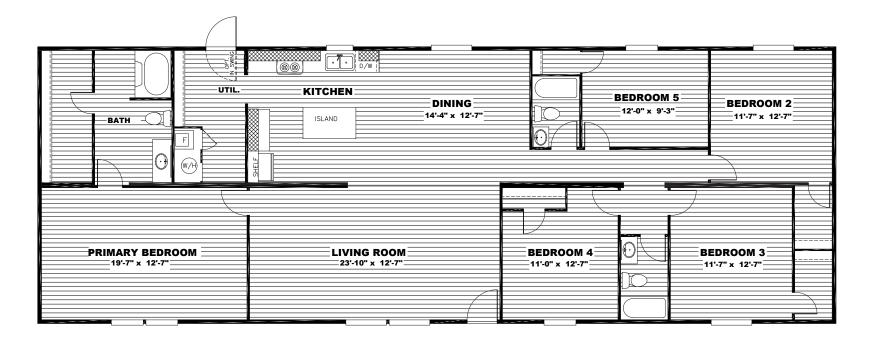

## TRU28765A // 28x76 // 2,001 sq ft // 5 beds // 3 baths

The home series and floor plans indicated will vary by retailer and state. Your local Home Center can quote you on specific prices and terms of purchase for specific homes. TRU invests in continuous product and process improvement. All home series, floor plans, specifications, dimension, features, materials, availability, and starting prices shown on this website are artist's renderings or estimates, and are subject to change without notice. Dimensions are nominal and length and width measurements are from exterior wall.